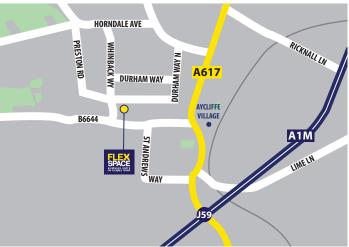

## **Facilities**

Acorn House Aycliffe Business Park Newton Aycliffe County Durham DL5 6DX

FLEXIBLE
ADAPTABLE • CONVENIENT

SAT NAV: DL5 6DX

## **Overview**

Flexspace Newton Aycliffe is a business centre providing a range of offices that are available on flexible terms.

The centre provides meeting rooms and free car parking.

For local amenities, Newton Aycliffe is a 5 minute drive away where you'll find a wider range of shops, restaurants, cafés and bars.