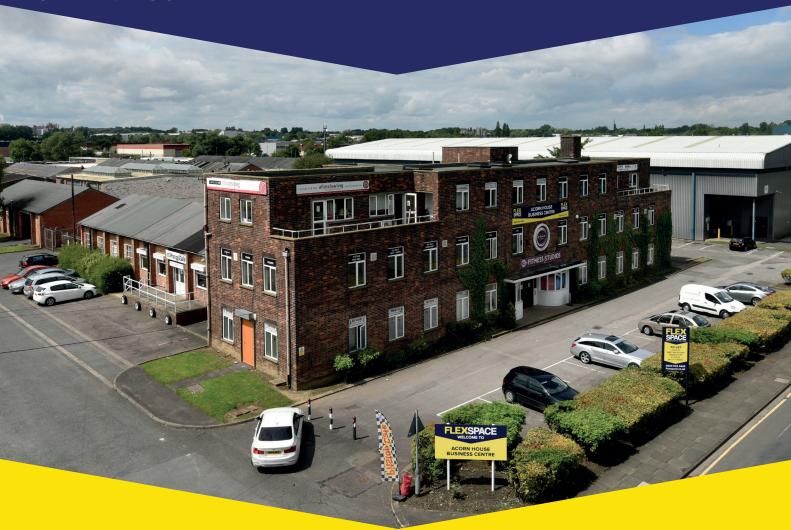

## **FLEXSPACE NEWTON AYCLIFFE**

Acorn House

SPACE
BUSINESS UNITS
ON FLEXIBLE TERMS

**SAT NAV: DL5 6DX** 

## **Facilities**

Acorn House Aycliffe Business Park Newton Aycliffe County Durham DL5 6DX

FLEXIBLE
ADAPTABLE • CONVENIENT

SAT NAV: DL5 6DX

## **Overview**

Flexspace Newton Aycliffe is a business centre providing a range of offices that are available on flexible terms.

The centre provides meeting rooms and free car parking.

For local amenities, Newton Aycliffe is a 5 minute drive away where you'll find a wider range of shops, restaurants, cafés and bars.