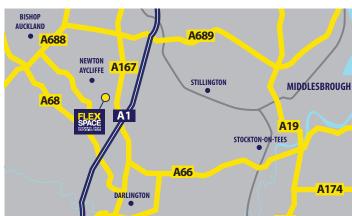

## **Facilities**

Acorn House Aycliffe Business Park Newton Aycliffe County Durham DL5 6DX

FLEXIBLE
ADAPTABLE • CONVENIENT

SAT NAV: DL5 6DX

Leeds Bradford Airport is approximately 60 miles away.

For further enquiries please contact: T 0800 033 4444 E sales@flexspace.co.uk

www.flexspace.co.uk