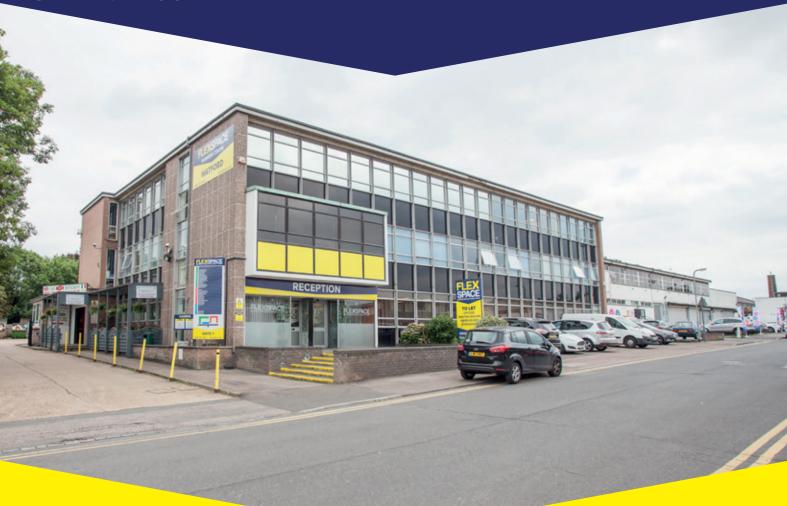

# FLEXSPACE WATFORD Watford Business Park

SAT NAV: WD18 8PH

### **Facilities**

**WD18 8PH** 

Watford Business Centre, Park House, 15-23 Greenhill Crescent Watford Business Park Watford Hertfordshire

**FLEXIBLE ADAPTABLE** • CONVENIENT SAT NAV: WD18 8PH

#### **Overview**

Flexspace Watford is a substantial business centre providing a range of offices, workshops and warehouses that are available on flexible terms.

The centre provides free car parking and an onsite cafe.