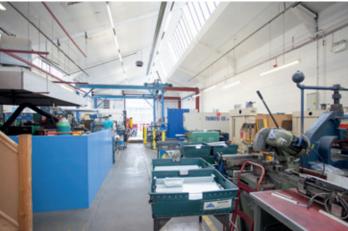

The workshops offer a wide range of unit sizes and are also suitable for light industrial and warehouse purposes.

For local amenities, Watford town centre is just a 10 minute drive. Here you'll find a good selection of shops, supermarkets, restaurants, cafes and bars. There's a Morrisons supermarket just a 7 minute walk away.